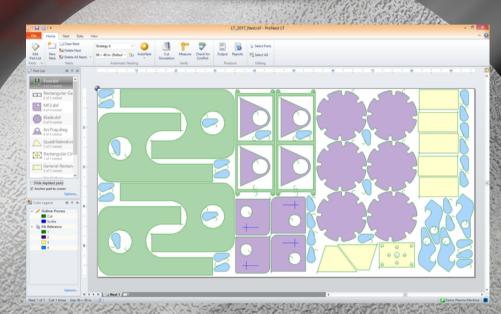

ProNest LT is a powerful CAD/CAM part nesting software offered by Hypertherm Associates Software Group. It is designed for light industrial, mechanized cutting and provides professional-grade cut quality at an affordable price. The software offers a range of benefits, including ease of use with intuitive screens and helpful features, built-in design tools for importing CAD files or creating your own designs, and automatic nesting strategies for efficient job processing.