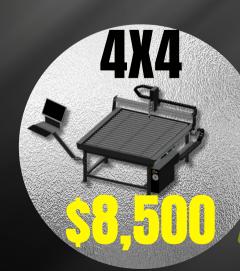

PRECISION, POWER, PERFORMANCE."



4x8



www.arclcnc.com



Choose the Powermax system that best suits your needs based on the thickness of metal you will be cutting, whether it will be done by a handheld torch or with an automated machine, your electrical service, and your compressed gas source.



With models like the Powermax30 XP, Powermax45 XP, Powermax65, Powermax85, Powermax105, and Powermax125, you can choose the system that best suits your requirements. These systems offer a wide range of cut capacities, from 3/8" to 1-1/2", and can handle various thicknesses for recommended, severance, and pierce cuts.







ProNest LT is a powerful CAD/CAM part nesting software offered by Hypertherm Associates Software Group. It is designed for light industrial, mechanized cutting and provides professional-grade cut quality a