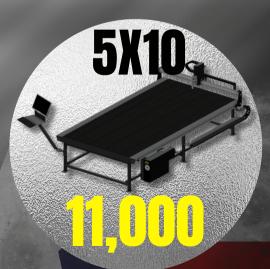

PRECISION, POWER, PERFORMANCE."



4x8



www.arclcnc.com



Choose the Powermax system that best suits your needs based on the thickness of metal you will be cutting, whether it will be done by a handheld torch or with an automated machine, your electrical service, and your compressed gas source.



With models like the Powermax30 XP, Powermax45 XP, Powermax65, Powermax85, Powermax105, and Powermax125, you can choose the system that best suits your requirements. These systems offer a wide range of cut capacities, from 3/8" to 1-1/2", and can handle various thicknesses for recommended, severance, and pierce cuts.







ProNest LT is a powerful CAD/CAM part nesting software offered by Hypertherm Associates Software Group. It is designed for light industrial, mechanized cutting and provides professional-grade cut quality at an af