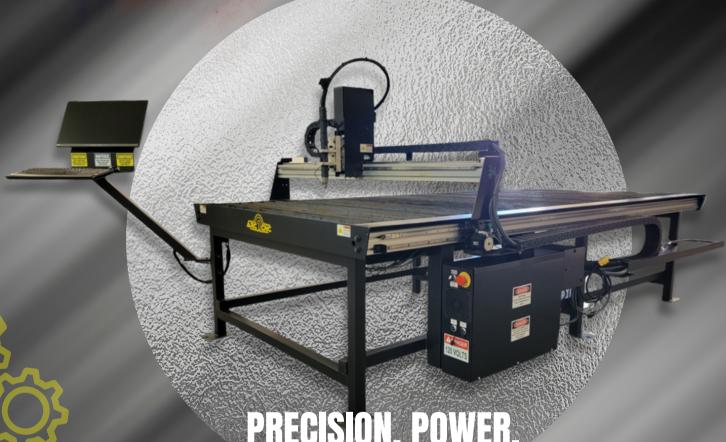

**Faverativ** 

Hypertheim

ProNest 🛄

**Nesting software** 

PRECISION, POWER, PERFORMANCE."

FULLY ASSEMBLED LINEAR DUAL SIDE GUIDE RAILS DUAL SIDE STEPPER MOTORS

MAGNETIC BREAKAWAY

MOUNTED
SWING ARM

CABLE MANAGMENT

PATH PRO CONTROLLER

TORCH HIEGHT CONTROL

ARCTICNO

**FULLY WELDED FRAME** 

2 YEAR \*\*
WARRANTY