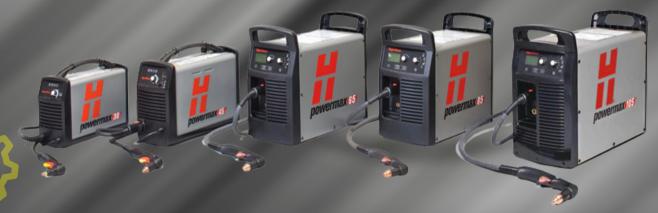

PRECISION, POWER, PERFORMANCE."

4x8

www.arclcnc.com

Choose the Powermax system that best suits your needs based on the thickness of metal you will be cutting, whether it will be done by a handheld torch or with an automated machine, your electrical service, and your compressed gas source.

With models like the Powermax30 XP, Powermax45 XP, Powermax65, Powermax85, Powermax105, and Powermax125, you can choose the system that best suits your requirements. These systems offer a wide range of cut capacities, from 3/8" to 1-1/2", and can handle various thicknesses for recommended, severance, and pierce cuts.