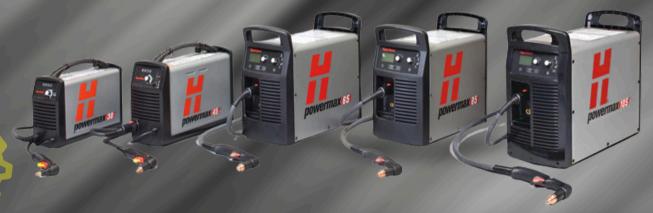

## POWERED BY HUpertherm

Choose the Powermax system that best suits your needs based on the thickness of metal you will be cutting, whether it will be done by a handheld torch or with an automated machine, your electrical service, and your compressed gas source.

With models like the Powermax30 XP, Powermax45 XP, Powermax65, Powermax85, Powermax105, and Powermax125, you can choose the system that best suits your requirements. These systems offer a wide range of cut capacities, from 3/8" to 1-1/2", and can handle various thicknesses for recommended, severance, and pierce cuts.