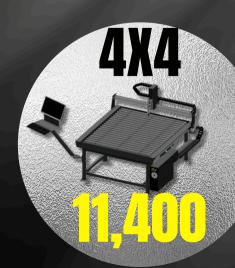

PRECISION, POWER, PERFORMANCE."



448



www.arclcnc.com



## POWERED BY HUpertherm

Choose the Powermax system that best suits your needs based on the thickness of metal you will be cutting, whether it will be done by a handheld torch or with an automated machine, your electrical service, and your compressed gas source.



With models like the Powermax30 XP, Powermax45 XP, Powermax65, Powermax85, Powermax105, and Powermax125, you can choose the system that best suits your requirements. These systems offer a wide range of cut capacities, from 3/8" to 1-1/2", and can handle various thicknesses for recommended, severance, and pierce cuts.

PRECISION, POWER, PERFORMANCE."





ProNest LT is a powerful CAD/CAM part nesting software offered by Hypertherm Associates Software Group. It is designed for light industrial, mechani