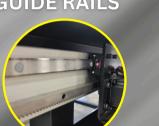

TEAN/EPENTY

Hypertheim

ProNest III

**Nesting software** 

PRECISION, POWER, PERFORMANCE."

FULLY ASSEMBLED LINEAR DUAL SIDE GUIDE RAILS DUAL SIDE STEPPER MOTORS

MAGNETIC BREAKAWAY

MOUNTED SWING ARM