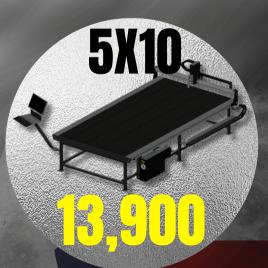

PRECISION, POWER, PERFORMANCE."



448



www.arclcnc.com



## POWERED BY HUpertherm

Choose the Powermax system that best suits your needs based on the thickness of metal you will be cutting, whether it will be done by a handheld torch or with an automated machine, your electrical service, and your compressed gas source.



With models like the Powermax30 XP, Powermax45 XP, Powermax65, Powermax85, Powermax105, and Powermax125, you can choose the system that best suits your requirements. These systems offer a wide range of cut capacities, from 3/8" to 1-1/2", and can handle various thicknesses for recommended, severance, and pierce cuts.

PRECISION, POWER, PERFORMANCE."





ProNest LT is a powerful CAD/CAM part nesting software offered by Hypertherm Associates Software Group. It is designed for light industrial, mechanized cut