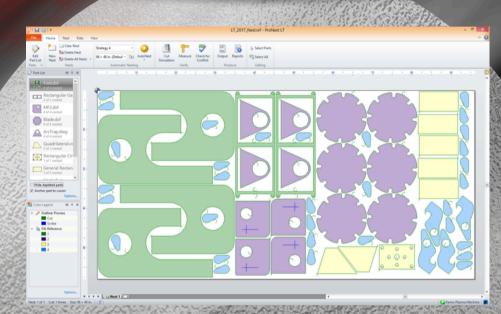

PRECISION, POWER, PERFORMANCE."

ProNest LT is a powerful CAD/CAM part nesting software offered by Hypertherm Associates Software Group. It is designed for light industrial, mechanized cutting and provides professional-grade cut quality at an affordable price. The software offers a range of benefits, including ease of use with intuitive screens and helpful features, built-in design tools for importing CAD files or creating your own designs, and automatic nesting strategies for efficient job processing.