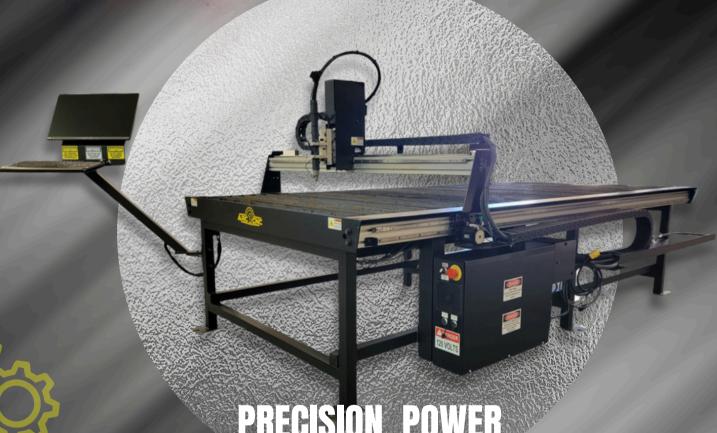

PRECISION, POWER, PERFORMANCE."

448

www.arclcnc.com

TEAN/EPENTY

Hypertheim

ProNest III

**Nesting software** 

PRECISION, POWER, PERFORMANCE."

FULLY ASSEMBLED LINEAR DUAL SIDE GUIDE RAILS DUAL SIDE STEPPER MOTORS

MAGNETIC BREAKAWAY

MOUNTED SWING ARM

CABLE MANAGMENT

PATH PRO CONTROLLER

TORCH HIEGHT CONTROL

ARCTICNO

**FULLY WELDED FRAME** 

2 YEAR \*\*
WARRANTY